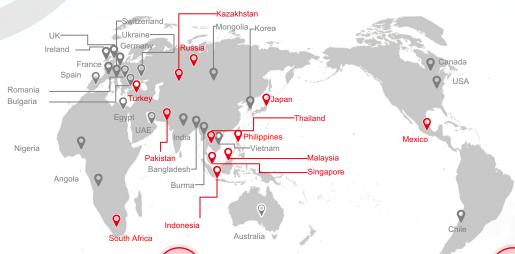

## **Rapidly Growth in Overseas Business**

With representative office

With project and service coverage

#### International business

- 12 representative offices (in Russia, Malaysia, Japan, Pakistan, Indonesia, Thailand, Kazakhstan, Turkey, Singapore, South Africa, Mexico and Philippines)
- End-to-end capability in market development, project delivery and service support

### Overseas business of Chinese enterprises

- Actively participates in the Belt and Road Initiative, adopts experiences of H3C's domestic successful cases, builds joint solutions, and empowers digital transformation overseas
- Participates in the overseas projects of Chinese enterprises, and has the branding influence and capability of project delivery

# Service capability coverage

- 174 overseas major cities, and 106 countries or regions
- spare parts stores in 19 countries

☆ Map Review No.: 1042833426